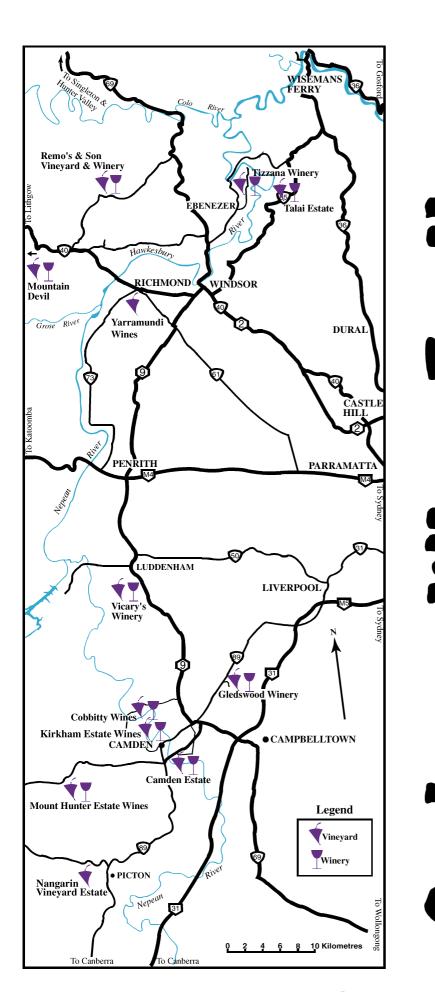

## **Sydney Wine Trail**

It's Sydney's Best Kept Secret - working wineries less than one hour's drive from the city. The Sydney Wine Region was once a large wine producing region and the Sydney Wine Trail is of restoring the wine industry in the Greater Sydney Region.

An initiative of the Nepean Hawkesbury Winemakers and Grape Growers Association Inc., the wineries in the Greater Sydney Region have combined to produce the Sydney Wine

#### Talai Estate

Wisemans Ferry Road, South Maroota (02) 4572 8493

#### **Tizzana Winery**

518 Tizzana Road, Ebenezer (02) 4579 1150

#### Remo's & Son Vineyard & Winery 58 Blaxland Ridge Road, Kurrajong

(02) 4576 1539

Mountain Devil (Opening 2003) 2933 Bells Line of Road, Bilpin (02) 4567 0010

#### Vicary's Winery

Old Northern Road, Luddenham (02) 4773 4207

#### **Cogno Brothers Cobbitty Wines**

40 Cobbitty Road, Cobbitty (02) 4651 2281

#### **Kirkham Estate Wines**

3 Argyle Street, Camden (02) 4655 7722

#### **Camden Estate**

172 Macarthur Road, Camden (02) 4658 0110

#### **Mount Hunter Estate Wines**

135 Calf Farm Road, Mount Hunter (02) 4654 5394

#### **Gledswood Homestead**

Camden Valley Way, Catherine Field (02) 9606 5111

### Mailing List Only

Nangarin Vineyard Estate (02) 4677 3844